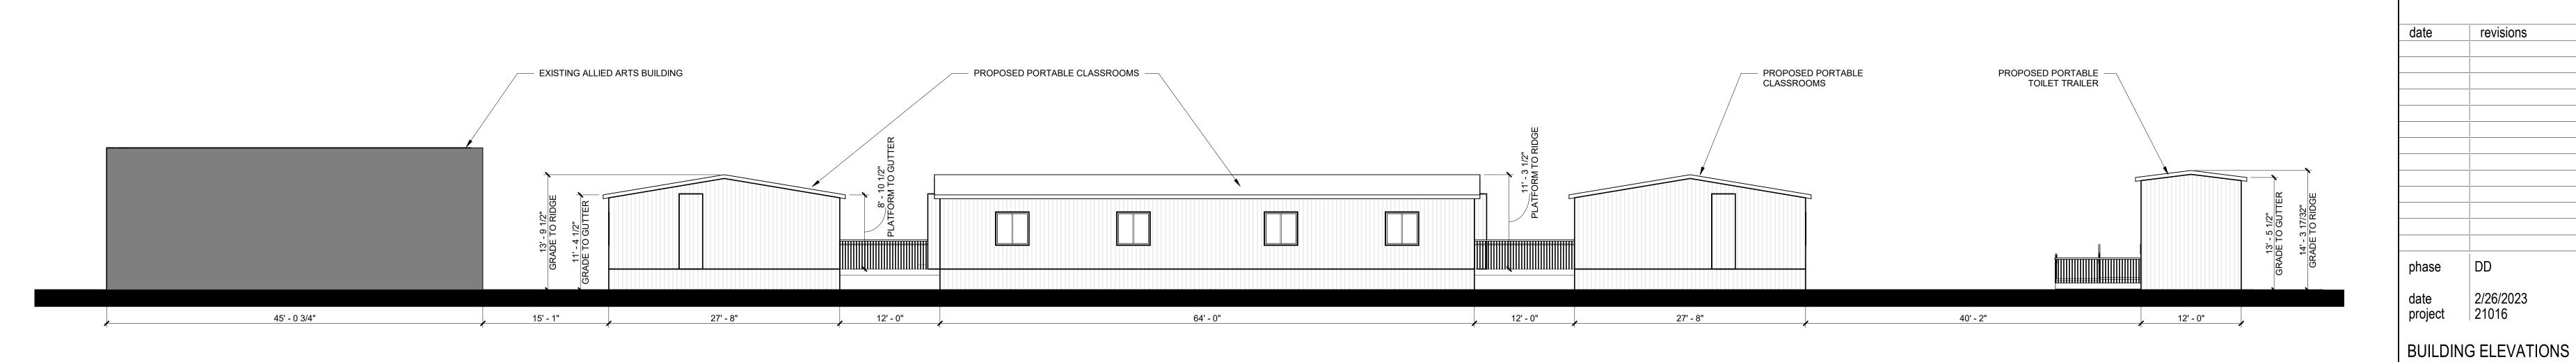

SCHOOL

EXISTING ALLIED ARTS -BUILDING

VIEW BETWEEN PORTABLES (LOOKING SOUTH)

SCALE: 1/8" = 1'-0" 2

PROPOSED PORTABLE CLASSROOMS

8' - 0"

SW ERICKSON AVE

LEVEL 1 100' - 0"

VIEW FROM SW ERICKSON AVE (LOOKING WEST)

SCALE: 1/8" = 1'-0"

1

revisions