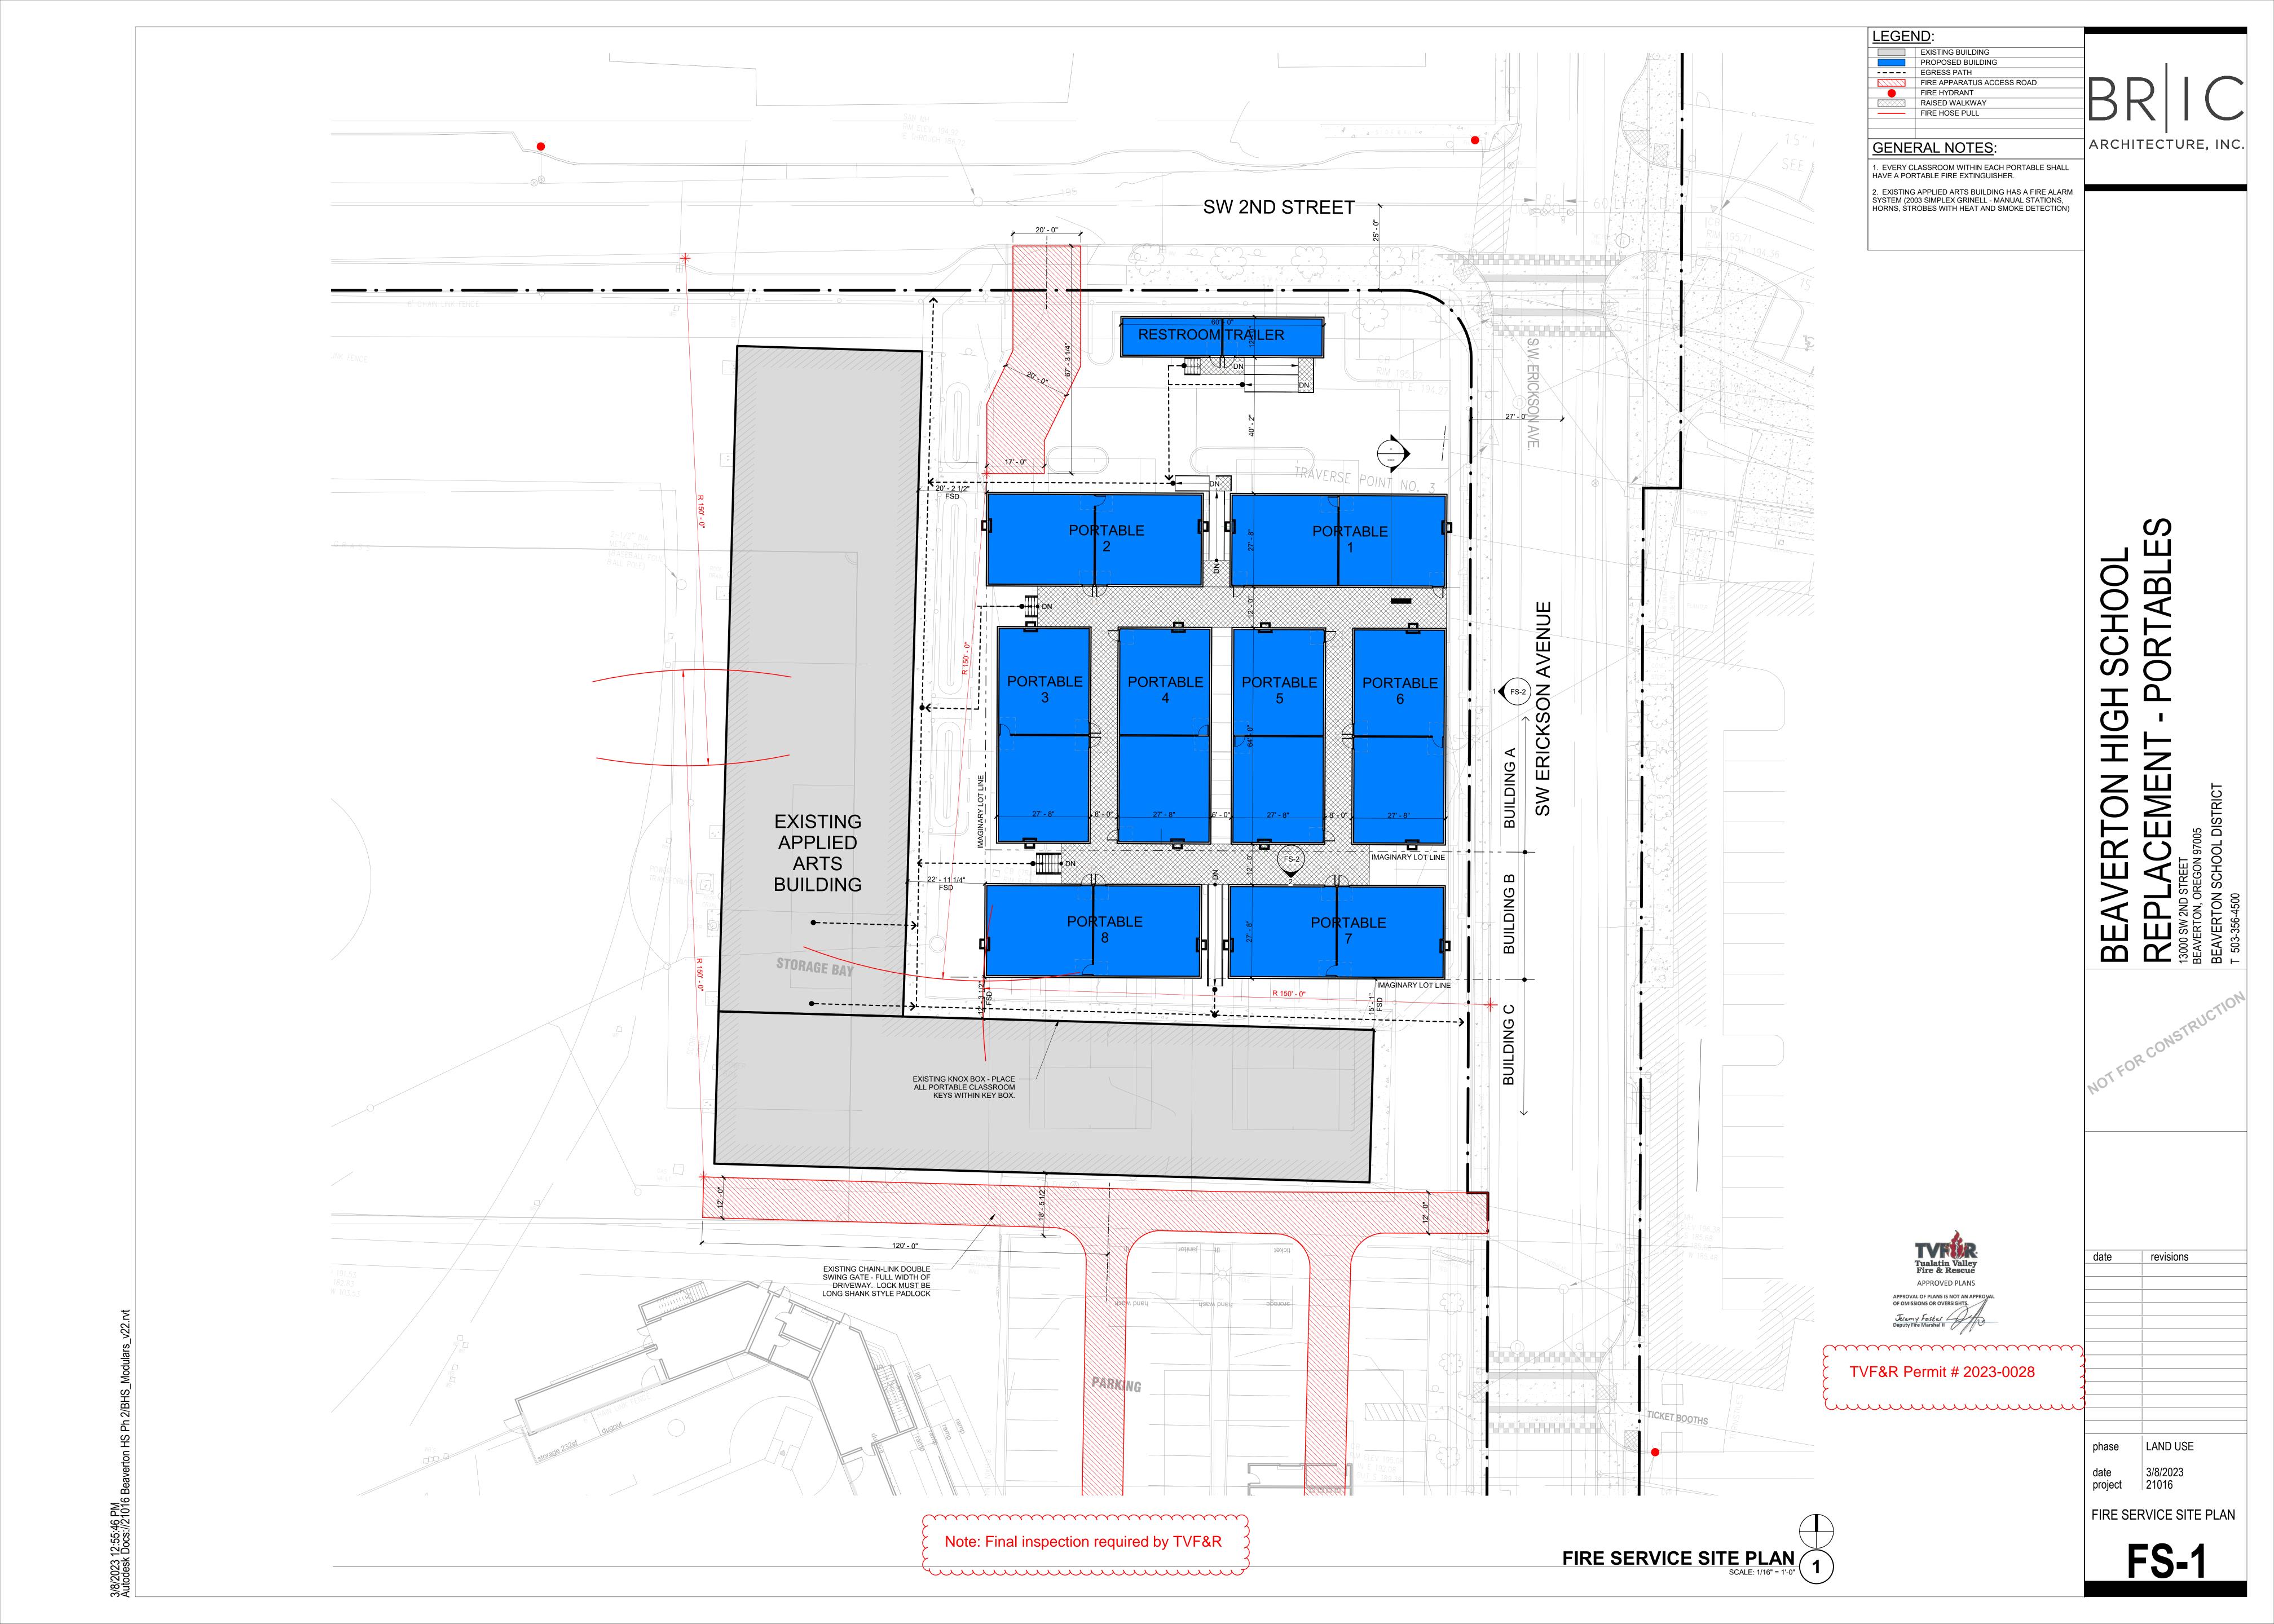

**REV 6-30-20** 

| Project Information                                                                                                                                                                                                                                                                                                                                                                                                                                                                                                                                                         | Permit/Review Type (check one):                                                                                                               |  |
|-----------------------------------------------------------------------------------------------------------------------------------------------------------------------------------------------------------------------------------------------------------------------------------------------------------------------------------------------------------------------------------------------------------------------------------------------------------------------------------------------------------------------------------------------------------------------------|-----------------------------------------------------------------------------------------------------------------------------------------------|--|
| Applicant Name: Megan Fuller  Address: 16550 SW Merlo Road, Beaverton, OR 97003 Phone: 503-356-4318  Email: megan_fuller@beaverton.k12.or.us Site Address: 13000 SW 2ND STREET City: BEAVERTON Map & Tax Lot #: 1S116AD10900  Business Name: Beaverton School District Land Use/Building Jurisdiction: Land Use/ Building Permit # PA 2023-0004 Choose from: Beaverton Tigard, Newberg, Tualatin, North Plains, West Linn, Wilsonville, Sherwood, Rivergrove, Durham, King City, Washington County, Clackamas County, Multnomah County, Yamhill County  Project Description | Permit/Review Type (check one):    Land Use                                                                                                   |  |
| Temporary construction of 8 portable classrooms and 1 portable toilet trailer. All will be placed on the parking surface of the existing Allied Arts building.                                                                                                                                                                                                                                                                                                                                                                                                              | TVFR Permit # 2023-0028  Permit Type: SIP-CoB  Submittal Date: 3-2-2023  Assigned To: OFM FOSTER  Due Date: 7-8-2023  Fees Due: 6  Fees Paid: |  |
| Approval/Inspection Conditions (For Fire Marshal's Office Use Only)                                                                                                                                                                                                                                                                                                                                                                                                                                                                                                         |                                                                                                                                               |  |

# This section is for application approval only Dem Jenemy fosper // D Fire Marshal or Designee 3/8/2023 Date Final Instection Reputeed by TVF & K Conditions: See Attached Conditions: ☐ Yes DXNo

| This section used when site inspection is r | equired |
|---------------------------------------------|---------|
| Inspection Comments:                        |         |
|                                             |         |
|                                             |         |
|                                             |         |
|                                             |         |
|                                             |         |
| Final TVFR Approval Signature & Emp ID      | Date    |